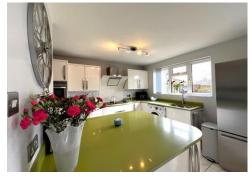

## 1 Kestrel Place

Midsomer Norton BA3 4NH

£425,000

- An extended detached property occupying a large and sunny level plot
- The main lounge has doors opening into a "blank canvas" wrap round extension offering an interesting opportunity for design and layout
- Feature kitchen dining room with ample space for a dining table
- Four bedrooms and a fully tiled family bathroom
- Fully enclosed and level west facing garden laid to artificial lawn
- Extensive private driveway leading to a detached double garage

An extended four bedroom detached house occupying a large, level corner plot with double garage and private west facing garden. Located adjacent to Norton Hill secondary school and an easy ten minute walk to Norton Hill primary school, this property is perfectly situated for families. Accommodation comprises entrance hallway, cloakroom, lounge overlooking the garden and opening into a second spacious lounge with patio doors which in turn open onto the rear garden. A feature fitted kitchen dining room with a good range of units and ample space for a dining table. On the first floor are four bedrooms and a fully tiled family bathroom with shower over bath. Mains gas central heating and double glazing. Outside to front is a private driveway, providing parking for several cars and leading to a detached double garage which has power and lighting. The rear garden is extremely private and west facing, laid to artificial lawn with patio area. Access to the Midsomer Norton Greenway is a five-minute walk and the town's busy high street is a ten minute walk.