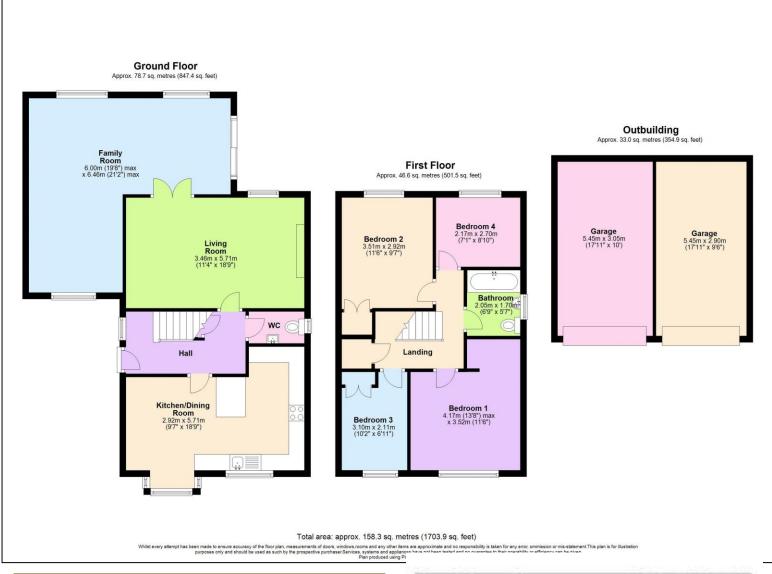

## 1 Kestrel Place

Midsomer Norton BA3 4NH

£425,000

- An extended detached property occupying a large and sunny level plot
- The main lounge has doors opening into a "blank canvas" wrap round extension offering an interesting opportunity for design and layout
- Feature kitchen dining room with ample space for a dining table
- Four bedrooms and a fully tiled family bathroom
- Fully enclosed and level west facing garden laid to artificial lawn
- Extensive private driveway leading to a detached double garage

An extended four bedroom detached house occupying a large, level corner plot with double garage and private west facing garden. Located adjacent to Norton Hill secondary school and an easy ten minute walk to Norton Hill primary school, this property is perfectly situated for families. Accommodation comprises entrance hallway, cloakroom, lounge overlooking the garden and opening into a second spacious lounge with patio doors which in turn open onto the rear garden. A feature fitted kitchen dining room with a good range of units and ample space for a dining table. On the first floor are four bedrooms and a fully tiled family bathroom with shower over bath. Mains gas central heating and double glazing. Outside to front is a private driveway, providing parking for several cars and leading to a detached double garage which has power and lighting. The rear garden is extremely private and west facing, laid to artificial lawn with patio area. Access to the Midsomer Norton Greenway is a five-minute walk and the town's busy high street is a ten minute walk.