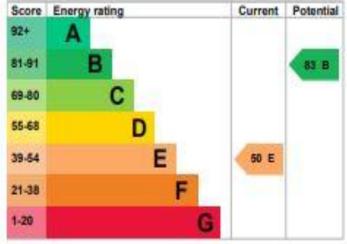

An extended four bedroom detached house occupying a large, level corner plot with double garage and private west facing garden. Located adjacent to Norton Hill secondary school and an easy ten minute walk to Norton Hill primary school, this property is perfectly situated for families. Accommodation comprises entrance hallway, cloakroom, lounge overlooking the garden and opening into a second spacious lounge with patio doors which in turn open onto the rear garden. A feature fitted kitchen dining room with a good range of units and ample space for a dining table. On the first floor are four bedrooms and a fully tiled family bathroom with shower over bath. Mains gas central heating and double glazing. Outside to front is a private driveway, providing parking for several cars and leading to a detached double garage which has power and lighting. The rear garden is extremely private and west facing, laid to artificial lawn with patio area. Access to the Midsomer Norton Greenway is a five-minute walk and the town's busy high street is a ten minute walk.