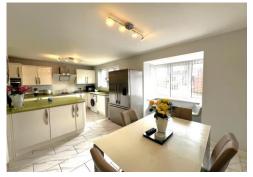

## 1 Kestrel Place

Midsomer Norton BA3 4NH

£425,000

- An extended detached property occupying a large and sunny level plot
- The main lounge has doors opening into a "blank canvas" wrap round extension offering an interesting opportunity for design and layout
- Feature kitchen dining room with ample space for a dining table
- Four bedrooms and a fully tiled family bathroom
- Fully enclosed and level west facing garden laid to artificial lawn
- Extensive private driveway leading to a detached double garage

An extended four bedroom detached house occupying a large, level corner plot with double garage and private west facing garden. Located adjacent to Norton Hill secondary school and an easy ten minute walk to Norton Hill primary school, this property is perfectly situated for families. Accommodation comprises entrance hallway, cloakroom, lounge overlooking the garden and opening into a second spacious lounge with patio doors which in turn open onto the rear garden. A feature fitted kitchen dining room with a good range of units and ample space for a dining table. On the first floor are four bedrooms and a fully tiled family bathroom with shower over bath. Mains gas central heating and double glazing. Outside to front is a private driveway, providing parking for several cars and leading to a detached double garage which has power and lighting. The rear garden is extremely private and west facing, laid to artificial lawn with patio area. Access to the Midsomer Norton Greenway is a five-minute walk and the town's busy high street is a ten minute walk.