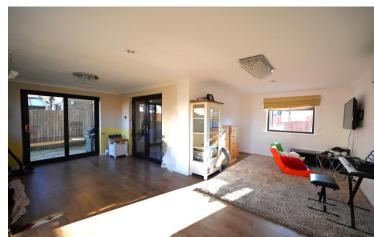

An extended four bedroom detached house occupying a large, level corner plot with double garage and private west facing garden. Located adjacent to Norton Hill secondary school and an easy ten minute walk to Norton Hill primary school, this property is perfectly situated for families. Accommodation comprises entrance hallway, cloakroom, lounge overlooking the garden and opening into a second spacious lounge with patio doors which in turn open onto the rear garden. A feature fitted kitchen dining room with a good range of units and ample space for a dining table. On the first floor are four bedrooms and a fully tiled family bathroom with shower over bath. Mains gas central heating and double glazing. Outside to front is a private driveway, providing parking for several cars and leading to a detached double garage which has power and lighting. The rear garden is extremely private and west facing, laid to artificial lawn with patio area. Access to the Midsomer Norton Greenway is a five-minute walk and the town's busy high street is a ten minute walk.