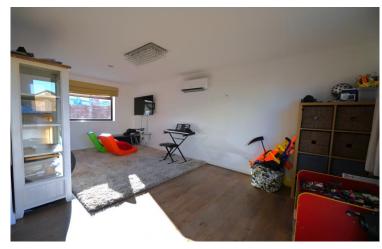

An extended four bedroom detached house occupying a large, level corner plot with double garage and private west facing garden. Located adjacent to Norton Hill secondary school and an easy ten minute walk to Norton Hill primary school, this property is perfectly situated for families. Accommodation comprises entrance hallway, cloakroom, lounge overlooking the garden and opening into a second spacious lounge with patio doors which in turn open onto the rear garden. A feature fitted kitchen dining room with a good range of units and ample space for a dining table. On the first floor are four bedrooms and a fully tiled family bathroom with shower over bath. Mains gas central heating and double glazing. Outside to front is a private driveway, providing parking for several cars and leading to a detached double garage which has power and lighting. The rear garden is extremely private and west facing, laid to artificial lawn with patio area. Access to the Midsomer Norton Greenway is a five-minute walk and the town's busy high street is a ten minute walk.