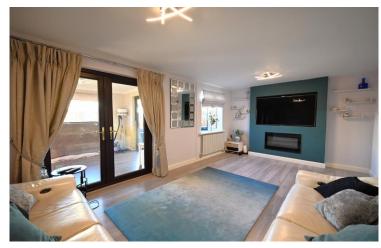

An extended four bedroom detached house occupying a large, level corner plot with double garage and private west facing garden. Located adjacent to Norton Hill secondary school and an easy ten minute walk to Norton Hill primary school, this property is perfectly situated for families. Accommodation comprises entrance hallway, cloakroom, lounge overlooking the garden and opening into a second spacious lounge with patio doors which in turn open onto the rear garden. A feature fitted kitchen dining room with a good range of units and ample space for a dining table. On the first floor are four bedrooms and a fully tiled family bathroom with shower over bath. Mains gas central heating and double glazing. Outside to front is a private driveway, providing parking for several cars and leading to a detached double garage which has power and lighting. The rear garden is extremely private and west facing, laid to artificial lawn with patio area. Access to the Midsomer Norton Greenway is a five-minute walk and the town's busy high street is a ten minute walk.