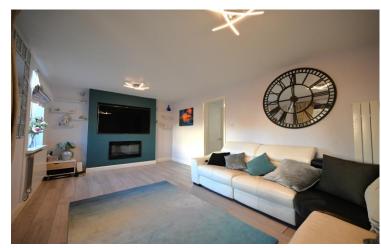

An extended four bedroom detached house occupying a large, level corner plot with double garage and private west facing garden. Located adjacent to Norton Hill secondary school and an easy ten minute walk to Norton Hill primary school, this property is perfectly situated for families. Accommodation comprises entrance hallway, cloakroom, lounge overlooking the garden and opening into a second spacious lounge with patio doors which in turn open onto the rear garden. A feature fitted kitchen dining room with a good range of units and ample space for a dining table. On the first floor are four bedrooms and a fully tiled family bathroom with shower over bath. Mains gas central heating and double glazing. Outside to front is a private driveway, providing parking for several cars and leading to a detached double garage which has power and lighting. The rear garden is extremely private and west facing, laid to artificial lawn with patio area. Access to the Midsomer Norton Greenway is a five-minute walk and the town's busy high street is a ten minute walk.