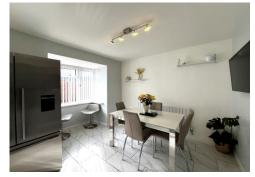

## 1 Kestrel Place

Midsomer Norton BA3 4NH

£425,000

- An extended detached property occupying a large and sunny level plot
- The main lounge has doors opening into a "blank canvas" wrap round extension offering an interesting opportunity for design and layout
- Feature kitchen dining room with ample space for a dining table
- Four bedrooms and a fully tiled family bathroom
- Fully enclosed and level west facing garden laid to artificial lawn
- Extensive private driveway leading to a detached double garage

An extended four bedroom detached house occupying a large, level corner plot with double garage and private west facing garden. Located adjacent to Norton Hill secondary school and an easy ten minute walk to Norton Hill primary school, this property is perfectly situated for families. Accommodation comprises entrance hallway, cloakroom, lounge overlooking the garden and opening into a second spacious lounge with patio doors which in turn open onto the rear garden. A feature fitted kitchen dining room with a good range of units and ample space for a dining table. On the first floor are four bedrooms and a fully tiled family bathroom with shower over bath. Mains gas central heating and double glazing. Outside to front is a private driveway, providing parking for several cars and leading to a detached double garage which has power and lighting. The rear garden is extremely private and west facing, laid to artificial lawn with patio area. Access to the Midsomer Norton Greenway is a five-minute walk and the town's busy high street is a ten minute walk.