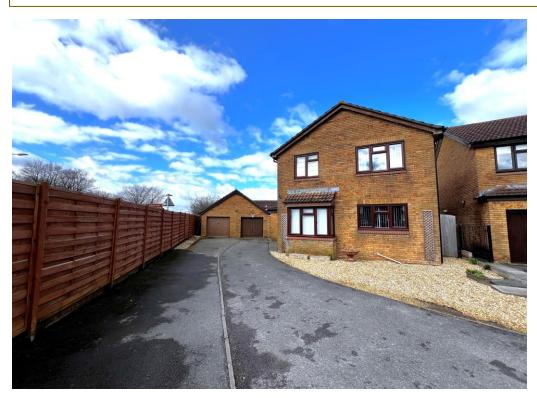

## 1 Kestrel Place

Midsomer Norton BA3 4NH

£425,000

- An extended detached property occupying a large and sunny level plot
- The main lounge has doors opening into a "blank canvas" wrap round extension offering an interesting opportunity for design and layout
- Feature kitchen dining room with ample space for a dining table
- Four bedrooms and a fully tiled family bathroom
- Fully enclosed and level west facing garden laid to artificial lawn
- Extensive private driveway leading to a detached double garage

An extended four bedroom detached house occupying a large, level corner plot with double garage and private west facing garden. Located adjacent to Norton Hill secondary school and an easy ten minute walk to Norton Hill primary school, this property is perfectly situated for families. Accommodation comprises entrance hallway, cloakroom, lounge overlooking the garden and opening into a second spacious lounge with patio doors which in turn open onto the rear garden. A feature fitted kitchen dining room with a good range of units and ample space for a dining table. On the first floor are four bedrooms and a fully tiled family bathroom with shower over bath. Mains gas central heating and double glazing. Outside to front is a private driveway, providing parking for several cars and leading to a detached double garage which has power and lighting. The rear garden is extremely private and west facing, laid to artificial lawn with patio area. Access to the Midsomer Norton Greenway is a five-minute walk and the town's busy high street is a ten minute walk.